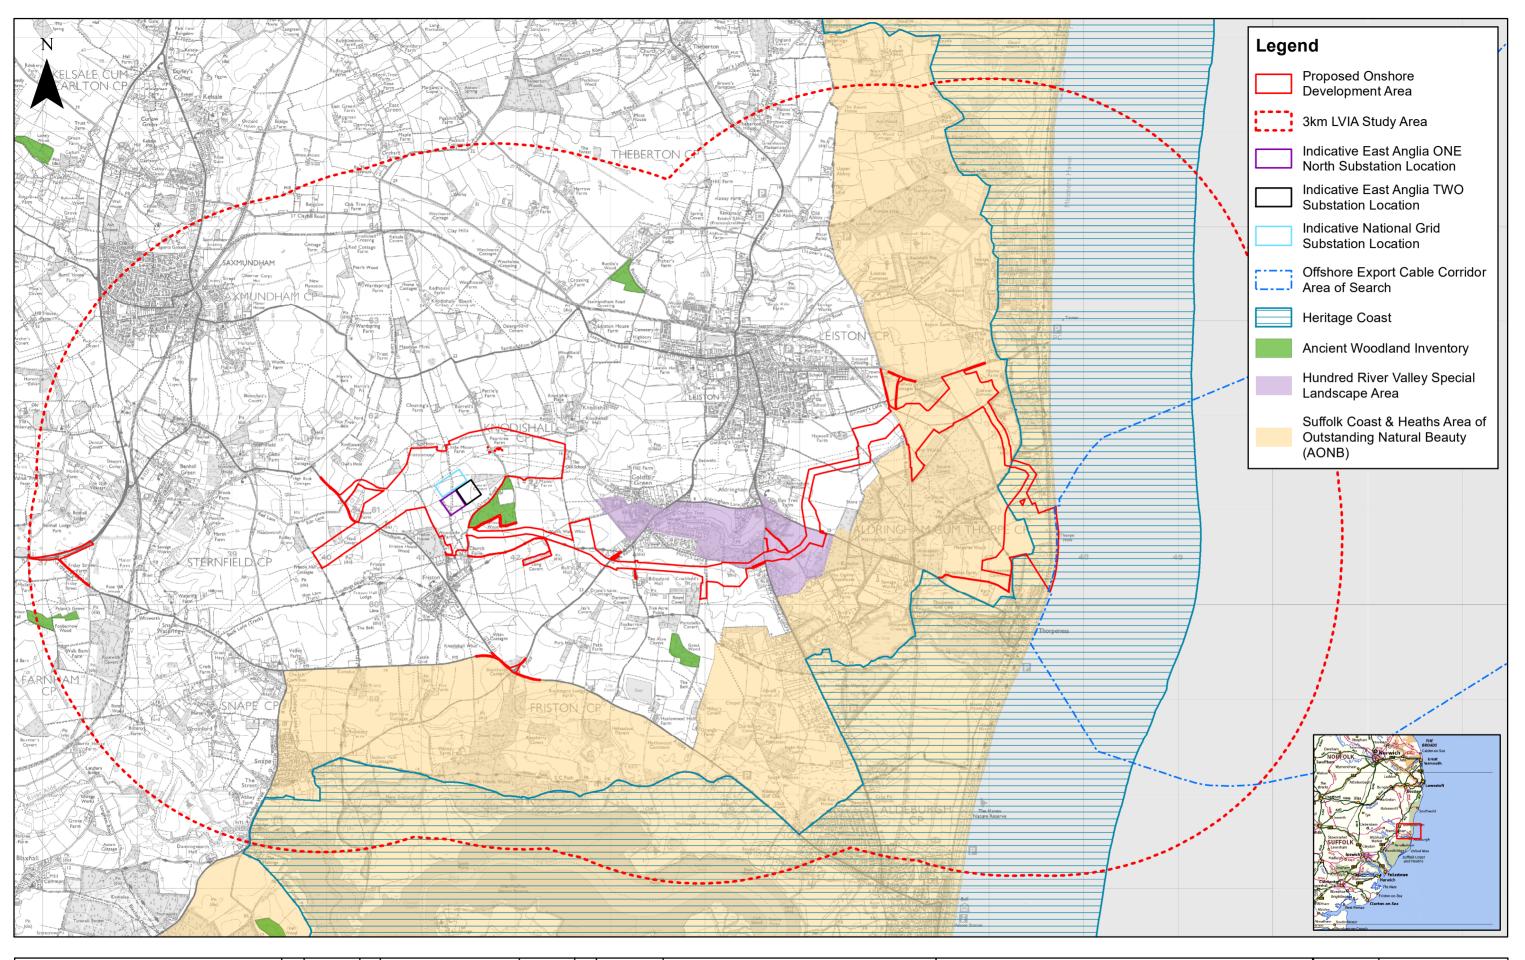

| SCOTTISHPOWER<br>RENEWABLES | 3 29/08/2019 LA Third Issue (OPEN) |         |        |      |                     | 1:40,000 Km |    | East Anglia ONE North  | Drg No                                                                                                                                                                                                                                                                                                                                                                                                                                                                | EA1N-DWF-ENV-REP-IBR-000366 |                        |        |          |                          |
|-----------------------------|------------------------------------|---------|-